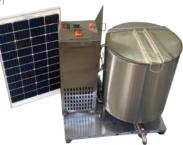

# 2 MaziwaPlus Prechillers Pro

- Aisi ss 304/316 fabrication
- 600AH battery set
- CIP cleaning system
- ATM system on request
- Remote quality IoT tracker fitted
- 96hrs raw milk hold time
- 800W body-mounted solar cells
- Up to 14hrs continuous running time