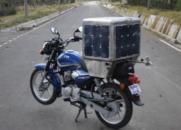

# 3 Eco-Sav Universal Chiller Box

- 100L multi-use chiller
- Mountable on motorcycle
- Complete with mounting rig
- High efficient compressor
- Thermoregulated
- Easy clean and drain
- Solar powered with power backup