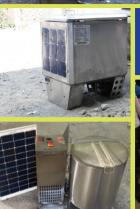

# **4** MaziwaPlus BMC Hybrid

- Custom hybrid milk cooler with single and 3phase
- 200W solar panel
- Thick insulation
- Closed loop

# 5 MaziwaPlus BMC Solar

- Custom solar milk cooler
- 300W solar panel
- Thick insulation
- Closed loop
- Single DC compressor