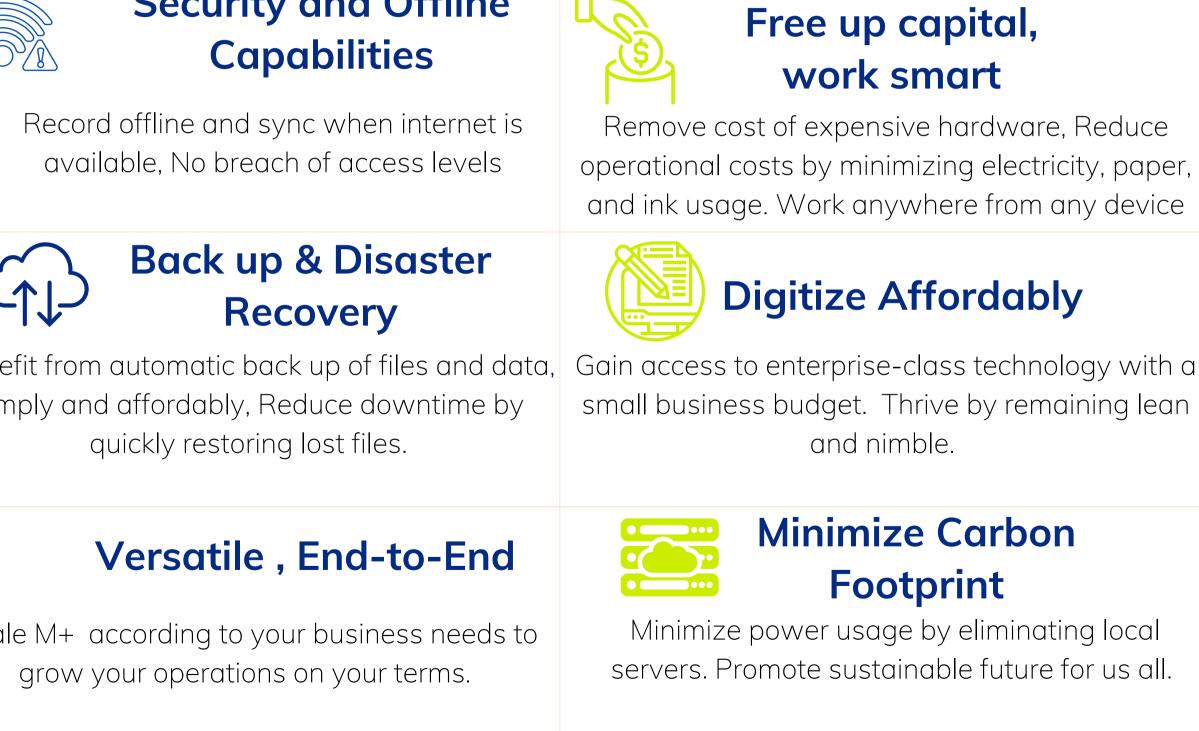

# Why the M+ DMS?

### **Security and Offline** Capabilities

Benefit from automatic back up of files and data, simply and affordably, Reduce downtime by

Scale M+ according to your business needs to

iv ahead of competition!