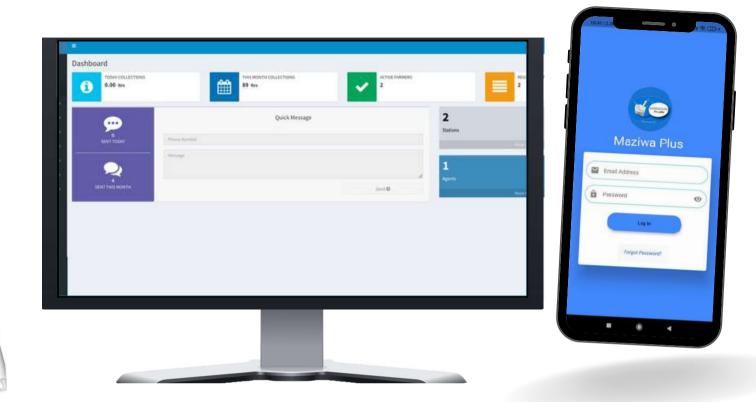

## How It Works

#### Mobile and Web based platform

| om Date                               | To Date<br>August 2, 2021 | Ē                  |
|---------------------------------------|---------------------------|--------------------|
| Collection Report                     | 2                         | •<br>•             |
| 50 Kgs<br>On : 23-07-2021 09:22       | ← Add Farmer              |                    |
|                                       | First Name                | Surname            |
| <b>10 Kgs</b><br>On : 23-07-2021 09:4 | 7: Other name             | IdNumber           |
|                                       | Con                       | itacts             |
| 20 Kgs<br>On : 23-07-2021 13:1        | 7: Phone                  | Email              |
|                                       | Other Details             |                    |
| <                                     | male                      | female O others    |
|                                       | Year of Birth 👻           | Select a Station 👻 |
|                                       | БирріуNo                  | Cooler             |
|                                       | Farm                      | Details            |