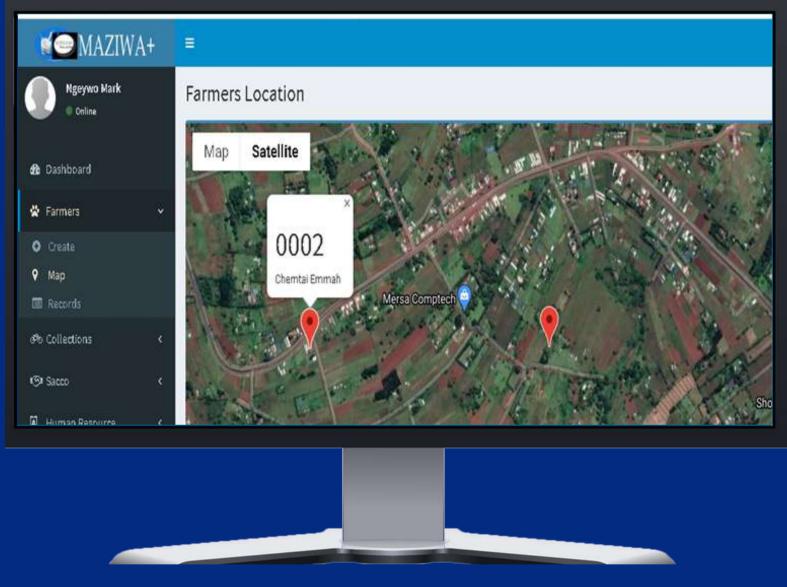

### Farmer Registration and Milk Collection

- 1.Register Farmers
- 2. Geolocation at farm gate
- 3.Test, Weigh and record milk volumes
- 4. Send SMS to farmer
- 5. Transfer to chiller

#### Traceability and Accountability

Easy real-time record access creates accountability for improved milk quality and volumes

Every Liter of milk that leaves farmers' household is accounted for during aggregation & transit