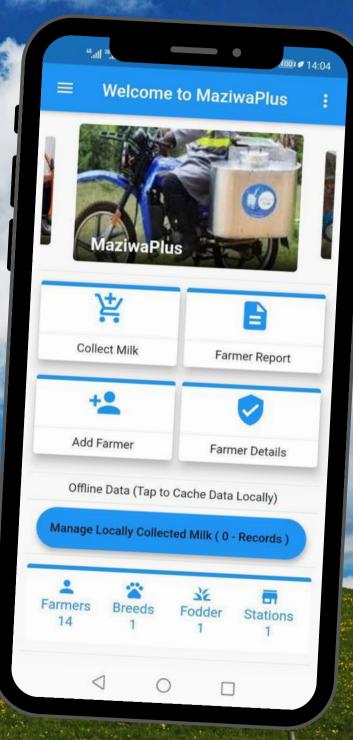

## How It Works

#### Mobile and Web based platform

| om Date                               | To Date<br>August 2, 2021 | Ē                  |
|---------------------------------------|---------------------------|--------------------|
| Collection Report                     | 2                         | •<br>•             |
| 50 Kgs<br>On : 23-07-2021 09:22       | ← Add Farmer              |                    |
|                                       | First Name                | Surname            |
| <b>10 Kgs</b><br>On : 23-07-2021 09:4 | 7: Other name             | IdNumber           |
|                                       | Con                       | itacts             |
| 20 Kgs<br>On : 23-07-2021 13:1        | 7: Phone                  | Email              |
|                                       | Other Details             |                    |
| <                                     | male                      | female O others    |
|                                       | Year of Birth 👻           | Select a Station 👻 |
|                                       | БирріуNo                  | Cooler             |
|                                       | Farm                      | Details            |

## 01. Field Agent

### Farmer Registration and Milk Collection

- 1.Register Farmers
- 2. Geolocation at farm gate
- 3.Test, Weigh and record milk volumes
- 4. Send SMS to farmer
- 5. Transfer to chiller